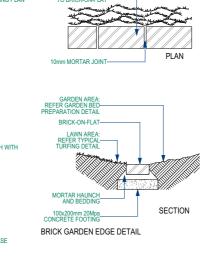

Brick Garden Edging
Lay a single coarse of paving bricks in a mortar haunch (200mm wide and 100mm deep). The edges are to be laid in even curves and straight line as shown on the plan. Where tight curves are shown use half bricks to show a more even curve. The top of the edge is to finish flush with the adjacent turf and mulch levels.