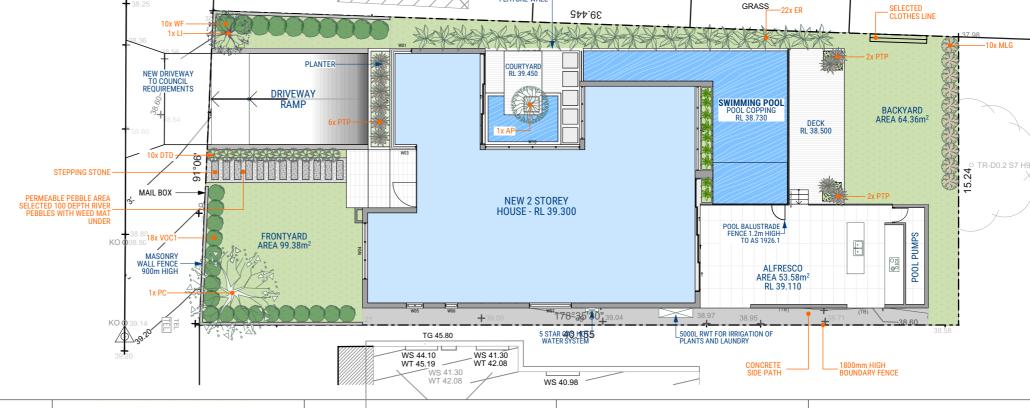

### LANDSCAPE AREAS

#### SITE AREA = 632.3m<sup>2</sup>

BACKYARD = 64.36m<sup>2</sup> FRONTYARD TOTAL= 150.82m<sup>2</sup> FRONTYARD LANDSCAPED = 99.38m<sup>2</sup> OR 65.8% OVERALL LANDSCAPED AREA =163.74m<sup>2</sup> = 25.42% POS: DECK + BACKYARD = 80.51m<sup>2</sup>