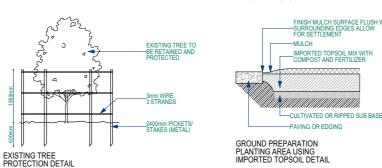

#### TURF

Excavate / grade all areas to be turfed to 120mm below required finished levels. Do not excavate within 1500mm of the trunk of any existing tree to be retained. Ensure that all surface water runoff is directed towards the inlet pits, kerbs etc.. and away from buildings. Ensure that no pooling or ponding will occur. Rip the subgrade to 150mm. Install 100mm depth of imported topsoil. Just prior to spreading the turf, spread "Shirley's No.17 lawn fertilizer" over the topsoil at the recommended rate. Lay "Kikuyu" turf rolls closely butted. Fill any small gaps with topsoil. Water thoroughly.

#### Planting areas

Ensure that the mass planting areas have been excavated to 300 below finished levels. Rip to a further depth of 150mm. Supply and install 300mm soil mix. Soil mix to comprise of one part approved compost to three parts topsoil. Topsoil shall be either imported topsoil or stockpiled site topsoil (if suitable ie: No clay) Install 75mm depth of selected mulch.